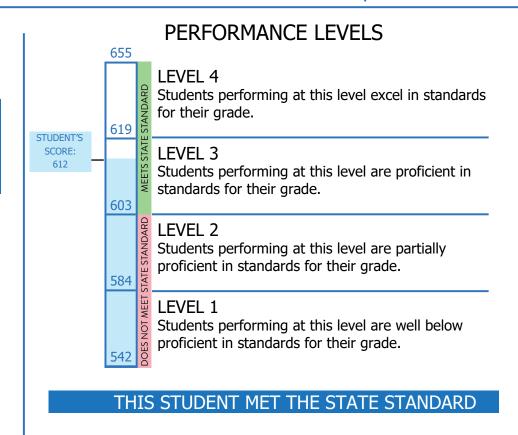

## STUDENT'S SCORE THIS YEAR 612 LEVEL 3

For more information about this test, the New York State standards, and how you can help, go to: www.engageny.org/parent-and-family-resources